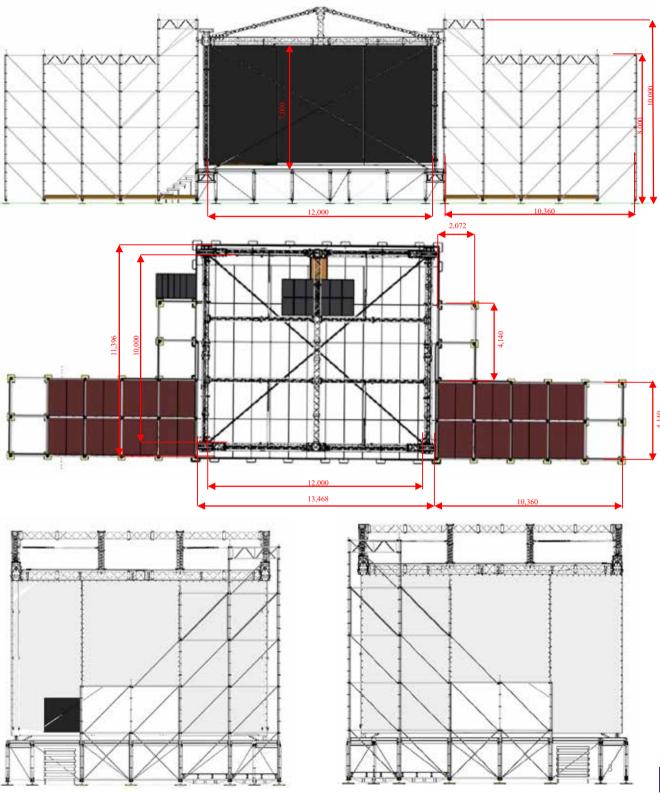

## Prolyte MTP Stage 12m x14m

### System description

The MPT Roof is a tower-based structure with a pitched roof, a design which guarantees optimum strength. Primarily configured from standard trusses, the MPT Roof is available in three different sizes. However, the unrivalled flexibility of the system affords nearly 40 calculated building varieties or setup possibilities for your MPT Roof. At Prolyte-Structures Roof Systems, we are aware that every season and every event brings different demands, and accordingly we have designed the MPT Roof to accommodate an extraordinary range of applications.

### Key Features:

- 12m Stage performance width
- 10m Stage performance depth
- Layher stage platform incorporating ballast and roof towers
- Integral Layher load-in ramp and access stairs
- Integral PA points
- Load capacity 4,800kg UDL
- Build time 1day
- Remote weather monitoring station
- Max. wind speed 28,4 m/s, 63,3 mph

#### Additional – available Extras:

This structure has many optional extras primarily configured from standard trusses. PA wings, PA Towers, Pa Goalpost, Monitor (Cow) Sheds, backstage area, FOH positions, loading docks and ramps, site Structures.