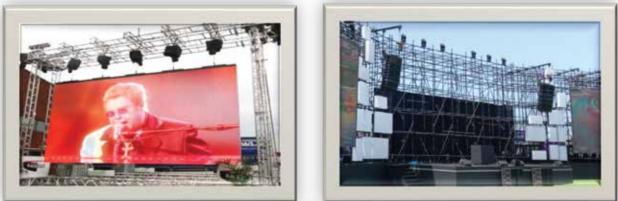

## **SCREEN SUPPORT**

CHS has a range of AV & LED screen supports available that cater for any size event. Based on an aluminium & steel truss frame ore scaffolding. Get in touch with a member of our team to discuss your ideas and receive some specification sheets and drawings or even some advice on the best solution for your event.

### Key Features:

- Truss goalposts or Layher- Scaff options
- Configurable to suit any screen size and weight
- Integral ballast
- Customisation & branding options available
- Fully engineered solutions supplied with engineering drawings & structural calculations