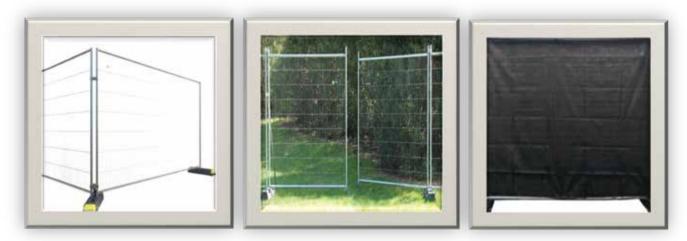

# **Event Fence and stage Barriers**

Temporary Event area Fence & Gate: 2 m tall x 3.5 m wide

Crowd Controll Barriers: 2 m wide

Stage security Barriers: