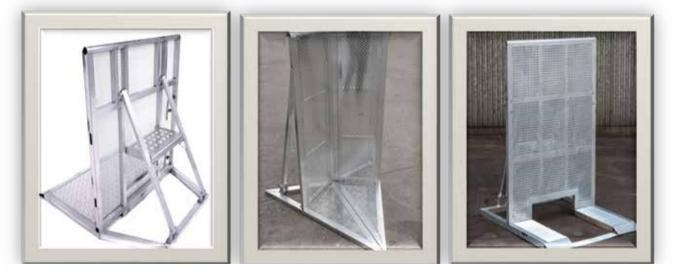

# **Event Fence and stage Barriers**

Temporary Event area Fence & Gate: 2 m tall x 3.5 m wide

Crowd Controll Barriers: 2 m wide

Stage security Barriers: