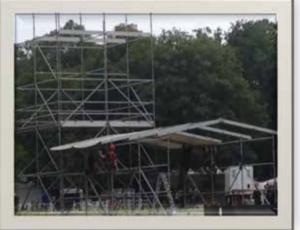

## Prolyte MTP Stage 12m x14m

### System description

The MPT Roof is a tower-based structure with a pitched roof, a design which guarantees optimum strength. Primarily configured from standard trusses, the MPT Roof is available in three different sizes. However, the unrivalled flexibility of the system affords nearly 40 calculated building varieties or setup possibilities for your MPT Roof. At Prolyte-Structures Roof Systems, we are aware that every season and every event brings different demands, and accordingly we have designed the MPT Roof to accommodate an extraordinary range of applications.

### Key Features:

- 12m Stage performance width
- 10m Stage performance depth
- Layher stage platform incorporating ballast and roof towers
- Integral Layher load-in ramp and access stairs
- Integral PA points
- Load capacity 4,800kg UDL
- Build time 1day
- Remote weather monitoring station
- Max. wind speed 28,4 m/s, 63,3 mph

#### Additional – available Extras:

This structure has many optional extras primarily configured from standard trusses. PA wings, PA Towers, Pa Goalpost, Monitor (Cow) Sheds, backstage area, FOH positions, loading docks and ramps, site Structures.