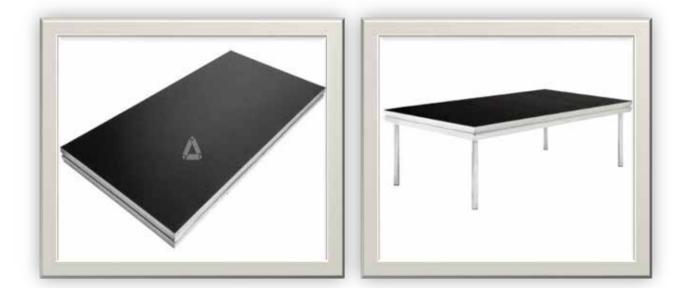

# Prolyte Stage deck and Flooring

Prolyte StageDex can be qualified as the best and most versatile staging system available for indoor and outdoor. The StageDex TopLine deck is a high quality, lightweight deck, offering a birch plywood surface, with water resistant and antiskidding qualities.

The TopLine deck has a reinforced corner, offering a standard spigot entry on the topside of the deck. All decks have a loading capacity of 750kg/m2 and are available in metric and imperial sizes and different shapes. The universal leg fitting fixes with one simple handle ore in combination with Layher Event scaffolding.

### **Applications:**

- Internal stage platforms
- Follows pot & camera platforms
- Commentary positions
- Accessible viewing platforms
- Access stairs & ramps