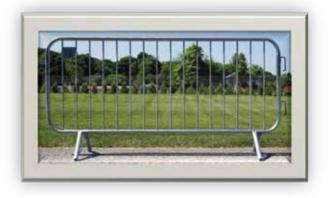

# **Event Fence and stage Barriers**

Temporary Event area Fence & Gate: 2 m tall x 3.5 m wide

Crowd Controll Barriers: 2 m wide

Stage security Barriers: