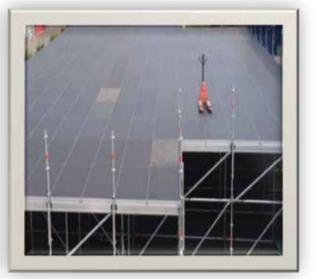

# Prolyte Stage deck and Flooring

Prolyte StageDex can be qualified as the best and most versatile staging system available for indoor and outdoor. The StageDex TopLine deck is a high quality, lightweight deck, offering a birch plywood surface, with water resistant and antiskidding qualities.

The TopLine deck has a reinforced corner, offering a standard spigot entry on the topside of the deck. All decks have a loading capacity of 750kg/m2 and are available in metric and imperial sizes and different shapes. The universal leg fitting fixes with one simple handle ore in combination with Layher Event scaffolding.