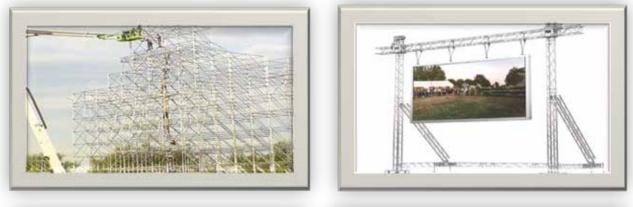

## **SCREEN SUPPORT**

CHS has a range of AV & LED screen supports available that cater for any size event. Based on an aluminium & steel truss frame ore scaffolding. Get in touch with a member of our team to discuss your ideas and receive some specification sheets and drawings or even some advice on the best solution for your event.

### Key Features:

- Truss goalposts or Layher- Scaff options
- Configurable to suit any screen size and weight
- Integral ballast
- Customisation & branding options available
- Fully engineered solutions supplied with engineering drawings & structural calculations