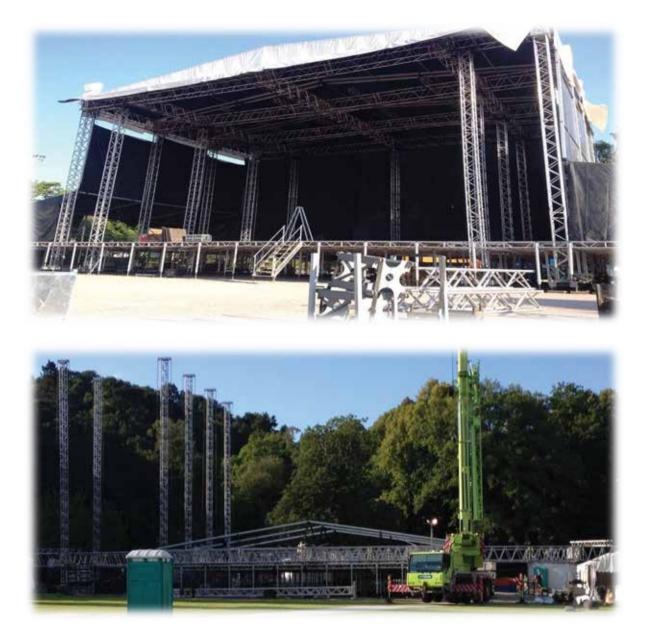

## Prolyte MTP Stage 12m x14m

### System description

The MPT Roof is a tower-based structure with a pitched roof, a design which guarantees optimum strength. Primarily configured from standard trusses, the MPT Roof is available in three different sizes. However, the unrivalled flexibility of the system affords nearly 40 calculated building varieties or setup possibilities for your MPT Roof. At Prolyte-Structures Roof Systems, we are aware that every season and every event brings different demands, and accordingly we have designed the MPT Roof to accommodate an extraordinary range of applications.

### Key Features:

- 12m Stage performance width
- 10m Stage performance depth
- Layher stage platform incorporating ballast and roof towers
- Integral Layher load-in ramp and access stairs
- Integral PA points
- Load capacity 4,800kg UDL
- Build time 1day
- Remote weather monitoring station
- Max. wind speed 28,4 m/s, 63,3 mph