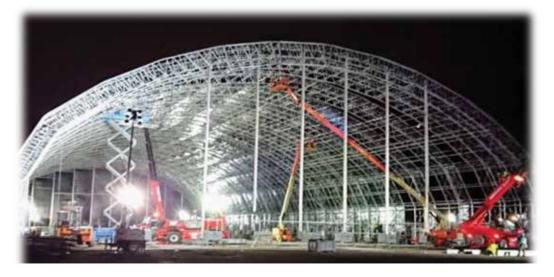

## Prolyte MTP Stage 12m x14m

### System description

The MPT Roof is a tower-based structure with a pitched roof, a design which guarantees optimum strength. Primarily configured from standard trusses, the MPT Roof is available in three different sizes. However, the unrivalled flexibility of the system affords nearly 40 calculated building varieties or setup possibilities for your MPT Roof. At Prolyte-Structures Roof Systems, we are aware that every season and every event brings different demands, and accordingly we have designed the MPT Roof to accommodate an extraordinary range of applications.

### Key Features:

- 12m Stage performance width
- 10m Stage performance depth
- Layher stage platform incorporating ballast and roof towers
- Integral Layher load-in ramp and access stairs
- Integral PA points
- Load capacity 4,800kg UDL
- Build time 1day
- Remote weather monitoring station
- Max. wind speed 28,4 m/s, 63,3 mph