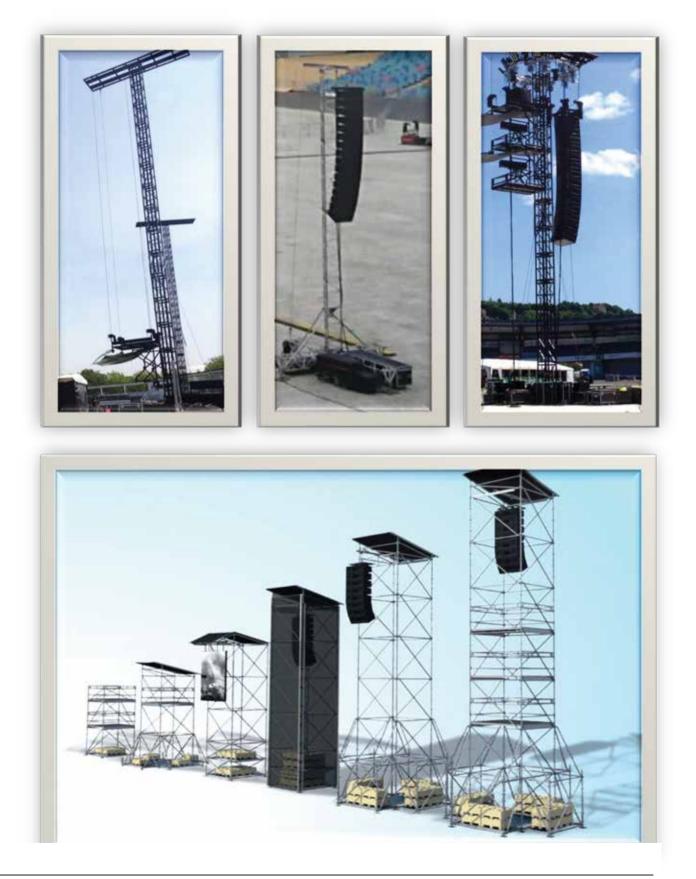

## **GROUND SUPPORT**

CHE we can safely and cost effectively deliver a range of ground support and Sport Events Grid structures to suit any brief and for use in any venue or tented structure.

Our Prolyte MTP ground support structures are configured with the towers integrated into Layher event and Creative Look system scaffold stage platforms, which assists with load distribution and has the added structural benefit of tying the ground support and platform together.

### Key Features:

- Numerous stage widths, trim heights & load bearing capacities
- Integral PA wings
- Layher stage platform incorporating ballast and support towers
- Integral Layher load-in ramp and access stairs
- Fully engineered solutions supplied with engineering drawings & structural calculations