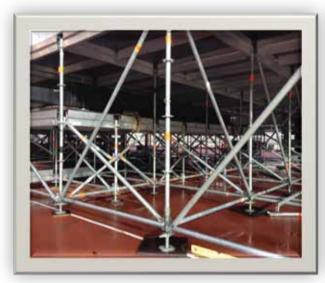

## **GROUND SUPPORT**

CHE we can safely and cost effectively deliver a range of ground support and Sport Events Grid structures to suit any brief and for use in any venue or tented structure.

Our Prolyte MTP ground support structures are configured with the towers integrated into Layher event and Creative Look system scaffold stage platforms, which assists with load distribution and has the added structural benefit of tying the ground support and platform together.

### Key Features:

- Numerous stage widths, trim heights & load bearing capacities
- Integral PA wings
- Layher stage platform incorporating ballast and support towers
- Integral Layher load-in ramp and access stairs
- Fully engineered solutions supplied with engineering drawings & structural calculations