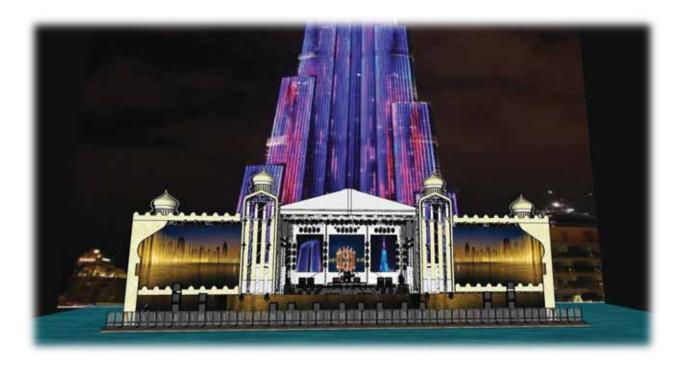

## Prolyte MTP Stage 12m x14m

### System description

The MPT Roof is a tower-based structure with a pitched roof, a design which guarantees optimum strength. Primarily configured from standard trusses, the MPT Roof is available in three different sizes. However, the unrivalled flexibility of the system affords nearly 40 calculated building varieties or setup possibilities for your MPT Roof. At Prolyte-Structures Roof Systems, we are aware that every season and every event brings different demands, and accordingly we have designed the MPT Roof to accommodate an extraordinary range of applications.

### Key Features:

- 12m Stage performance width
- 10m Stage performance depth
- Layher stage platform incorporating ballast and roof towers
- Integral Layher load-in ramp and access stairs
- Integral PA points
- Load capacity 4,800kg UDL
- Build time 1day
- Remote weather monitoring station
- Max. wind speed 28,4 m/s, 63,3 mph